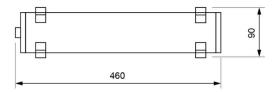

ylindrical design with the possibility of rotation in its two lateral supports. Supplied with a PG-11 cable gland for cable entry from the side.

#### **Technical characteristics**

Lamp in emergency 9 x LED White 5,700 K Lampara in maintained 9 x LED White 5,700 K

Flux in emergency 450 lm Flux in maintained 450 lm

LED charge indicator 1 x LED green

Autonomy 1 h

Power supply voltage  $230 \, \text{Vac} - 50 \, \text{Hz}$ Operation temperature  $0 \div 40 \, ^{\circ}\text{C}$ Mains power  $7.5 \, \text{W}$ 

Battery Ni-Cd (HT) 3.6 V – 1.5 Ah

Remote controllable Yes (TL-300)
Protection rating IP67 - IK07
Electrical insulation Class I

Applicable legislation CE marking (93/68/CEE):

2014/35/EU 2014/30/EU 2011/65/EU

#### **Photometric curve**





### **Dimensions**

# Surface mounting





DATA SHEET. Model: LTL-450P \_ Rev. 01 (March 2024)