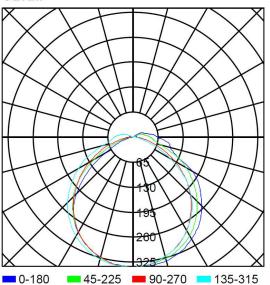

rnal and external transparent diffusers. Cylindrical design with the possibility of rotation in its two lateral supports. Supplied with a PG-11 cable gland for cable entry from the side.

#### **Technical characteristics**

Lamp in emergency 9 x LED White 5,700 K Lampara in maintained 9 x LED White 5,700 K

Flux in emergency 450 lm Flux in maintained 450 lm

LED charge indicator 1 x LED green

Autonomy 1 h

Power supply voltage  $230 \, \text{Vac} - 50 \, \text{Hz}$ Operation temperature  $0 \div 40 \, ^{\circ}\text{C}$ Mains power  $7.5 \, \text{W}$ 

Battery Ni-Cd (HT) 3.6 V – 1.5 Ah

Remote controllable Yes (TL-300)
Protection rating IP67 - IK07
Electrical insulation Class I

Applicable legislation CE marking (93/68/CEE):

2014/35/EU 2014/30/EU 2011/65/EU

#### **Photometric curve**





### **Dimensions**

# Surface mounting





DATA SHEET. Model: LTL-450P \_ Rev. 01 (March 2024)