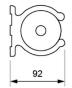

### **Dimensions**

# Surface mounting

DATA SHEET. Model: LTL-450P \_ Rev. 01 (March 2024)