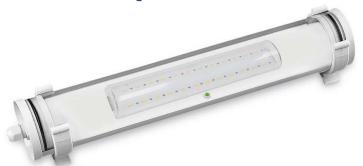

## DATA SHEET. Model: LTL-450P.

Self-contained emergency lighting fitting with maintained functioning of the Tube Series.

## Description

Self-contained watertight emergency lighting fitting to be surface mounted. Illumination by LED-strip with internal and external transparent diffusers. Cylindrical design with the possibility of rotation in its two lateral supports. Supplied with a PG-11 cable gland for cable entry from the side.